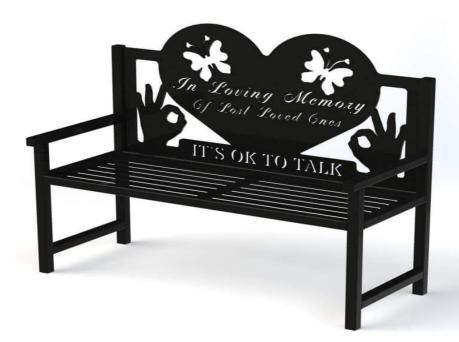

- 3.2 S.A.M.H.I was formed in 2016 following the deaths of three young footballers from different teams in the Woodvale area who took their own lives. The group raise awareness of suicide and mental health issues and work closely with 15 football clubs in the local area. They also raise awareness through visits to post primary schools, the boy scouts, and girl guides and boys brigade.
- 3.3 The group in partnership with 22<sup>nd</sup> old boys' football team and EXTERN have formed a "hope zone" in the neighbourhood, which takes place twice per month in a local community building. This provides "care givers" with an opportunity to avail of therapy and counselling services in a safe and confidential environment. The hope zone provides these services through 11 volunteers and crisis workers.
- 3.4 The bench will be designed, fabricated, and installed by the group in a fitting location, which has been agreed with the park manager. The dimensions of the bench have been designed in line with our normal park benches with an inscription and logos as below.

3.5 Woodvale Park is a well-used facility with in the local area and is frequented by a wide demographic and the bench's location has been carefully chosen to relay the message to as wide an audience as possible while blending in with the current park furniture already in place.